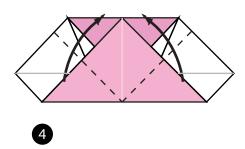

Fold the corners inward, so that the bottom corners touch the center crease.

Fold the side corners towards the back.

Fold the top corners downward towards the back