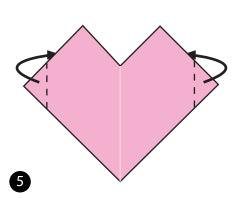

Fold the corners inward, so that the bottom corners touch the center crease.

Fold the side corners towards the back.

Fold the top corners downward towards the back