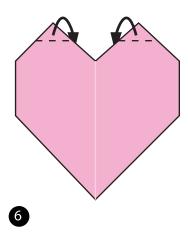

Fold the corners inward, so that the bottom corners touch the center crease.

Fold the side corners towards the back.

Fold the top corners downward towards the back