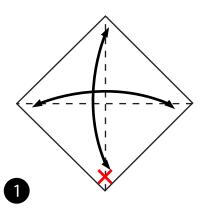

The front side of your paper has stripes on it. In these instructions, this side is indicated with the color pink.

Flip your paper over. The red X should be positioned in the bottom corner. Fold and unfold the corners of the paper towards each other.