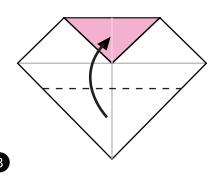

Fold the top corner downards towards the center, so that the top corner touches the crease in the middle of the paper.

Fold the bottom corner upwards towards the top, so that it touches the top of the paper.