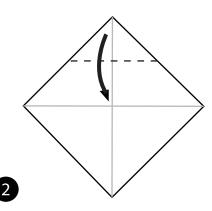

Fold the top corner downards towards the center, so that the top corner touches the crease in the middle of the paper.

Fold the bottom corner upwards towards the top, so that it touches the top of the paper.